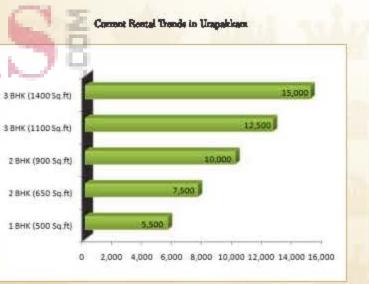

p of Chennel. It's Urapakkam, a fast-approxisting locality on GST mod, just 8km from Tambaram. Unspakkam is very close to fast-developing corriders like the Vandahur-Kelambakhan Road, Outer Ring Road (Vendalor-Minjur) and Singaporumal Kell-Oragadam-Sciperumbudur Road. These locations are home to many automobile companies, IT majors and other industries,

Unspakkan office excellent scores to everything your life descards - top schools and colleges, leading hospitals and entertainment source. Unapakinan also enjoys great connectivity, through buses and the suburban callway. It's located at a proximal distance from the site of the proposed Možusell bus stand near Vandalar. It's no surprise that Urapakkam is witnessing a constant rise in rantal rates. Choose lifestyle with superb advantages.



#### Price Appreciation: Unspakkam vs. Neighbourhood





### SUPERB SPECIFICATIONS

| Structure / Wells:      | Seisnic Zeze III compliant RCC framed structure.                                              |  |
|-------------------------|-----------------------------------------------------------------------------------------------|--|
| Doors                   | 7'z2' teakwood formed main door with a 35 nm teak akin panel abotter.                         |  |
|                         | T'n?" bedroom doors with assessed country wood frames and shutters.                           |  |
|                         | Watespreof flash / passel teilet doors.                                                       |  |
| Window:                 | Madular UPVC shotters with safety MS grills and he