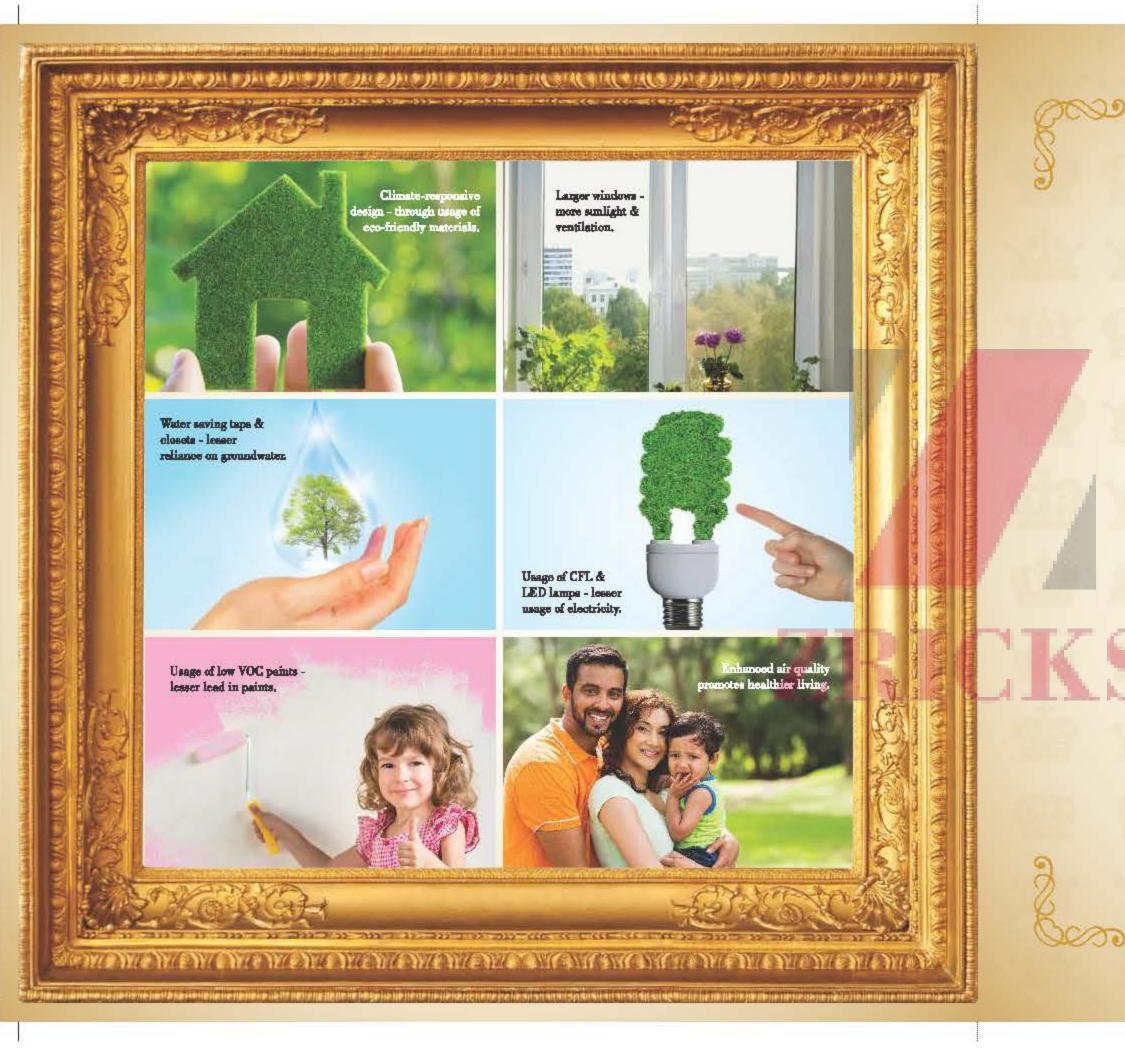

# BENEFITS OF CREEN BUILDINGS

Low VOC paints. No textus. Healthier living. More ventilation. Ample freah air. Larger windows. Generoos suzabino. Lower power oss. ing blooks keep you cool and comfortable. Lamb Inndas en. Maro orveon. A refreshing environs