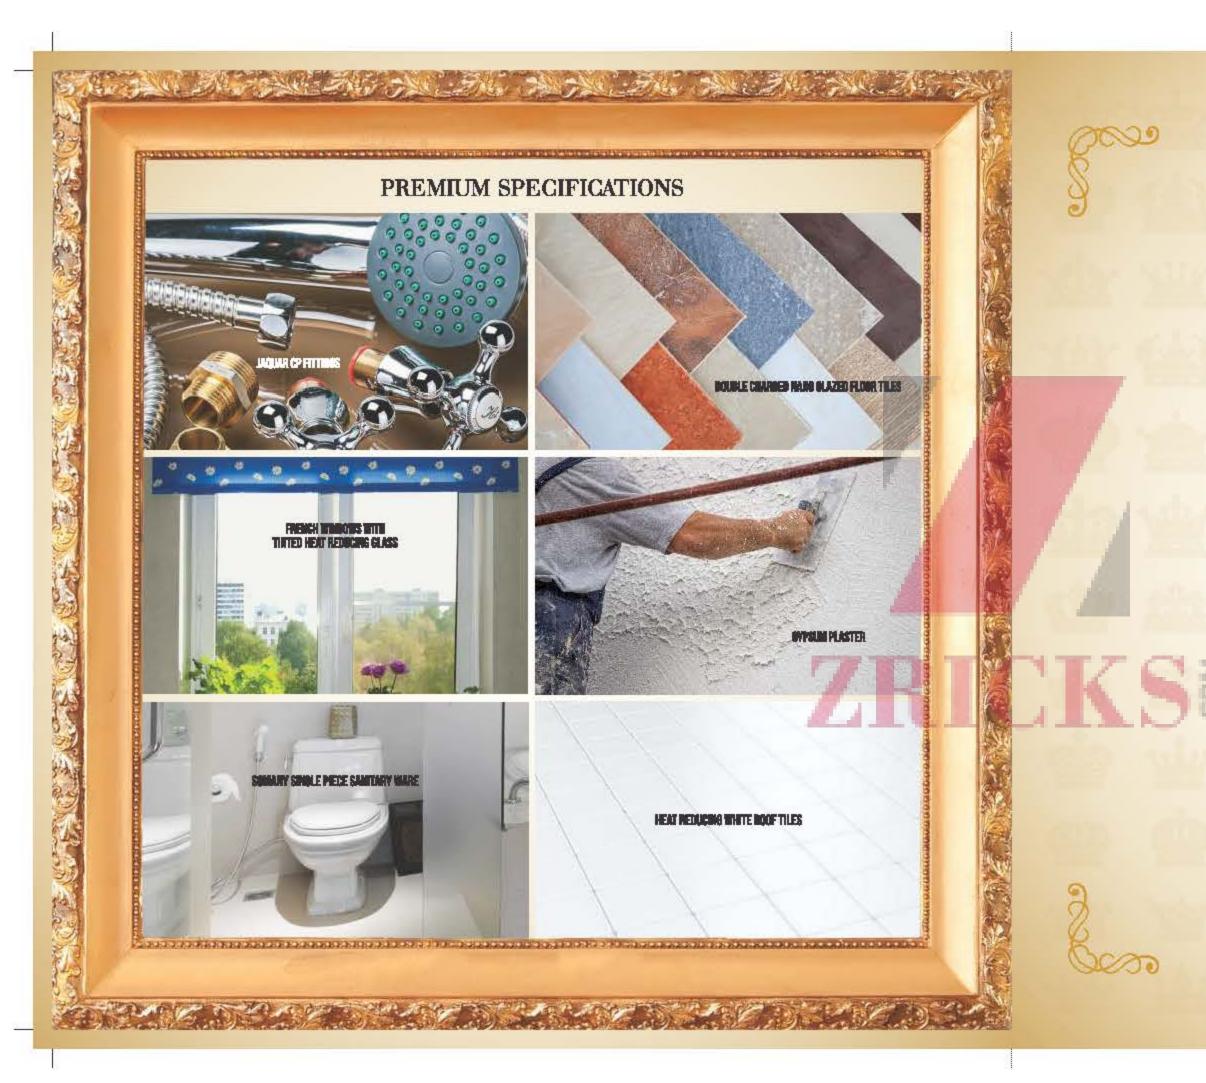

### SUPERB SPECIFICATIONS

| Structure / Wells:      | Seisnic Zeze III compliant RCC framed structure.                                              |  |
|-------------------------|-----------------------------------------------------------------------------------------------|--|
| Doors                   | 7'z2' teakwood formed main door with a 35 nm teak akin panel abotter.                         |  |
|                         | T'n?" bedroom doors with assessed country wood frames and shutters.                           |  |
|                         | Watespreof flash / passel teilet doors.                                                       |  |
| Window:                 | Madular UPVC shotters with safety MS grills and heat-reducing glass.                          |  |
| Kitahan:                | Counter-top granite platform with SS sink and 2 fest well tiles.                              |  |
| Thilst:                 | Designer glazed ceramis tiles till false ceiling at 8 feet.                                   |  |
| CP & Sanitary Fittings: | Water-saving CP fittings (Jappar) and anxitary ware (Kohler).                                 |  |
| Flooring:               | 2'x2' imported double-obarged mass glassed tiles with 4 inch high skirting.                   |  |
| Electricity:            | 8-phase power supply with power hashap for all 6 Amps switches and evaluate.                  |  |
| Finishing:              | Cypsum / connect plastered internal walls with patty cost & low VOC pression associate paint. |  |
|                         | Coment-plastened enterior walls with two costs of weatherproof exterior consisten point.      |  |
| Lifte:                  | Semi-minumitic passenger elevators with 100% geneet power backup.                             |  |
| Staizone:               | The stairence shall be finished with granite store.                                           |  |
| Wester Supply:          | Borowells along with underground RCC samp with a overhead tank for water supply.              |  |