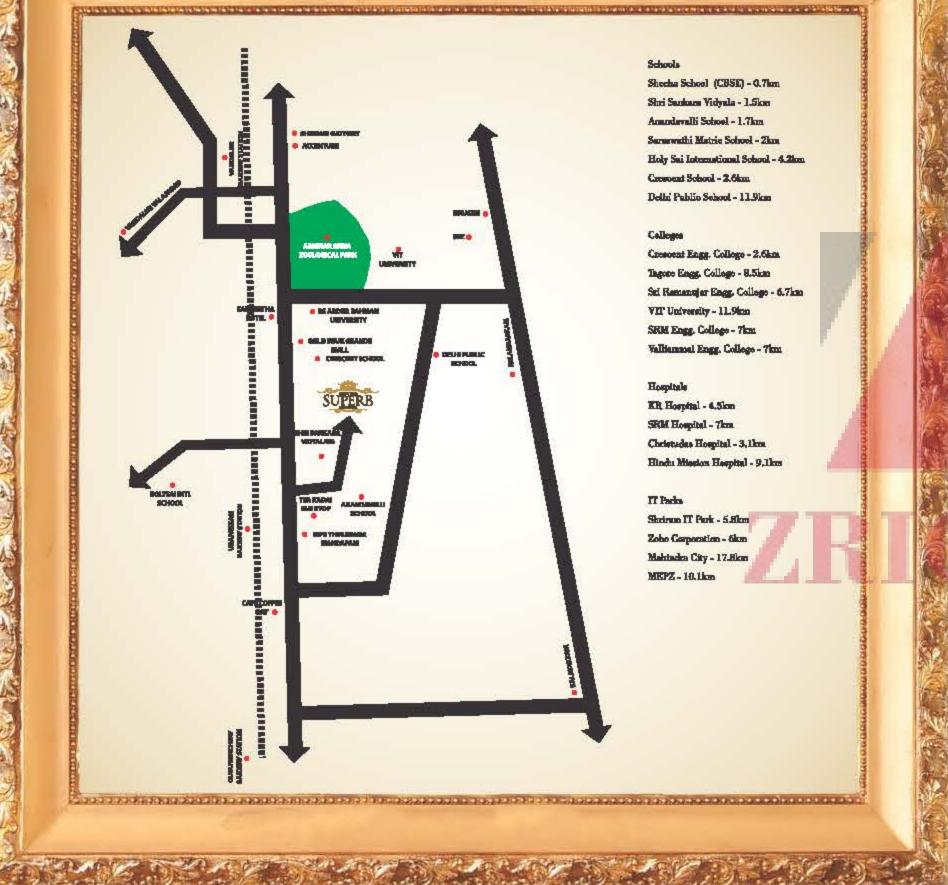

### LOCATION OF THE KINGDOM

h's one of the most happening leoniens on the real-estate map of Chennel. It's Urapakkam, a fast-approxisting locality on GST mod, just 8km from Tambaram. Unspakkam is very close to fast-developing corriders like the Vandahur-Kelambakhan Road, Outer Ring Road (Vendalor-Minjur) and Singaporumal Kell-Oragadam-Sciperumbudur Road. These locations are home to many automobile companies, IT majors and other industries,

Unspakkan office excellent scores to everything your life descards - top schools and colleges, leading hospitals and entertainment source. Unapakinan also enjoys great connectivity, through buses and the suburban callway. It's located at a proximal distance from the site of the proposed Možusell bus stand near Vandalar. It's no surprise that Urapakkam is witnessing a constant rise in rantal rates. Choose lifestyle with superb advantages.