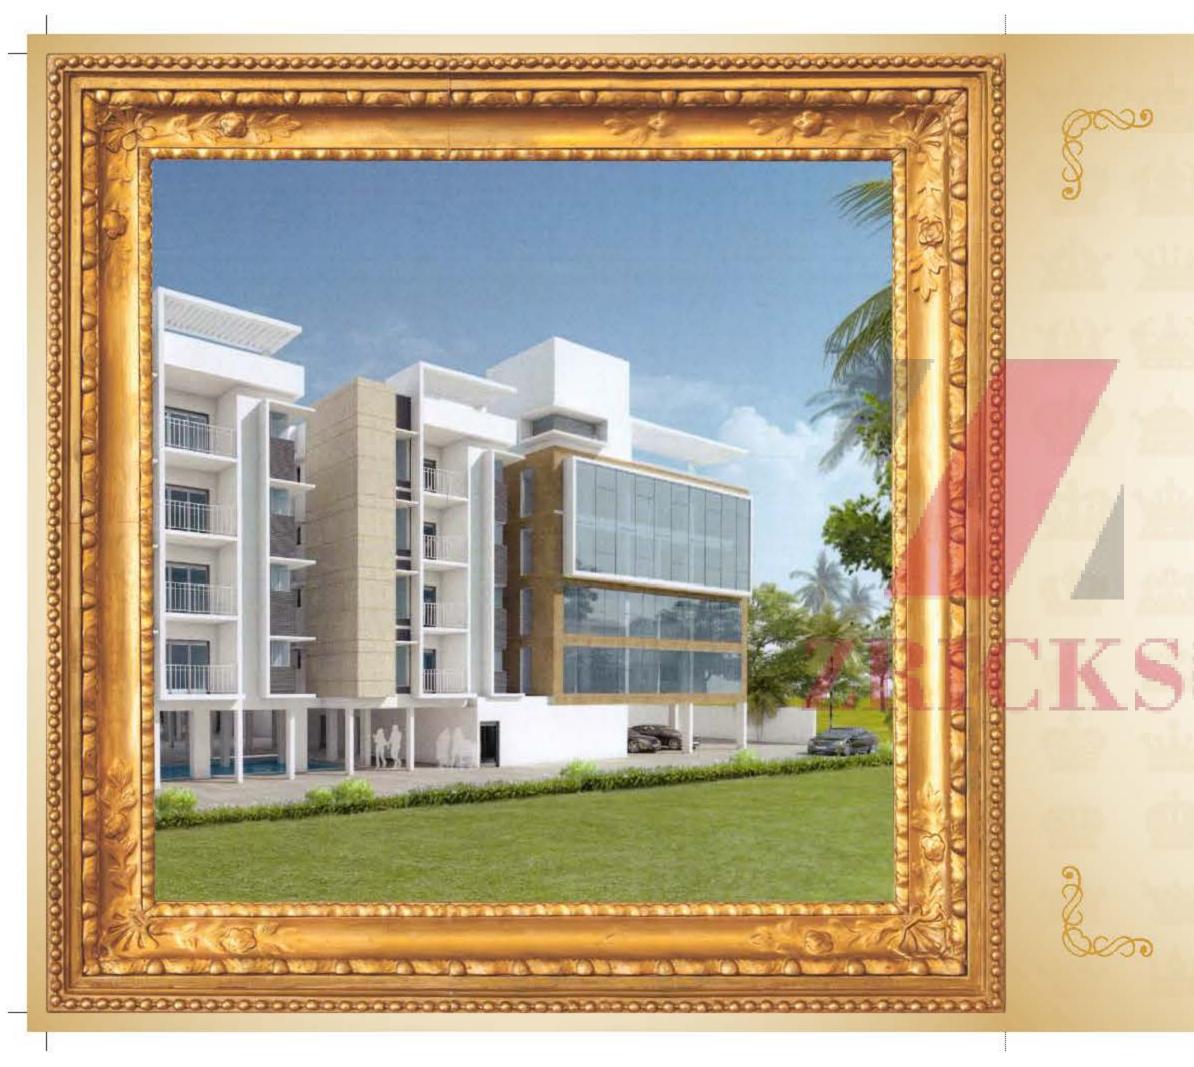

### SUPERB HIGHLIGHTS

284 superb houses Total land extent - 5 acres Type - 1, 2 & 3 BHK Vansta-ce aplied bouses Pollution-free environment Pression specifications Cepious supply of potable water Glose proximity to world-class hospitals & educational institutions Pannaing Green Building Contification (HGBC Gold Rating) Superb Amonities & Facilities Superb moments from December 2016 In close proximity to the proposed Mofusell Bus Terminus