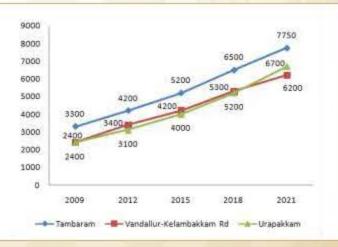

### LOCATION OF THE KINGDOM

h's one of the most happening leoniens on the real-estate map of Chennel. It's Urapakkam, a fast-approxisting locality on GST mod, just 8km from Tambaram. Unspakkam is very close to fast-developing corriders like the Vandahur-Kelambakhan Road, Outer Ring Road (Vendalor-Minjur) and Singaporumal Kell-Oragadam-Sciperumbudur Road. These locations are home to many automobile companies, IT majors and other industries,

Unspakkan office excellent scores to everything your life descards - top schools and colleges, leading hospitals and entertainment source. Unapakinan also enjoys great connectivity, through buses and the suburban callway. It's located at a proximal distance from the site of the proposed Možusell bus stand near Vandalar. It's no surprise that Urapakkam is witnessing a constant rise in rantal rates. Choose lifestyle with superb advantages.

#### Price Appreciation: Unspakkam vs. Neighbourhood